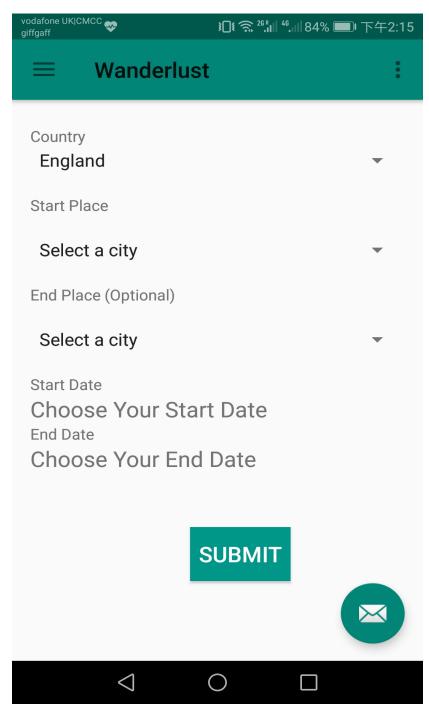

The user selects preference of traveling which helps construct preferences

Figure3: Fill in your travel plan

User selects start place and destination to let application design traveling route.

Users also need to provide their start and end date in order to calculate the suitable cities.