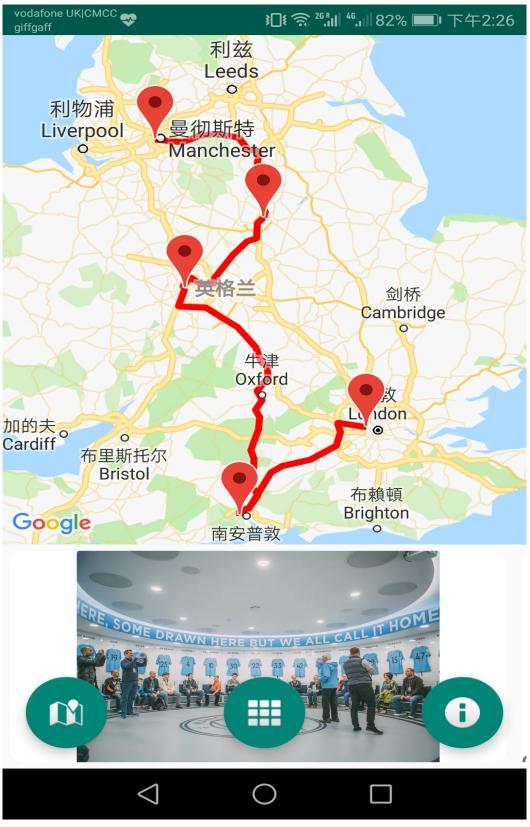

Figure6: Traveling route and picture of attraction

The user can Slide the bottom navigation bar to see more attractions.

Come and visit the home of the Manchester City Football Club and explore the heritage through the unique memorabilia and interactive displays, reliving the greatest moments and discovering what makes City the Club that it is today. Take in the view.