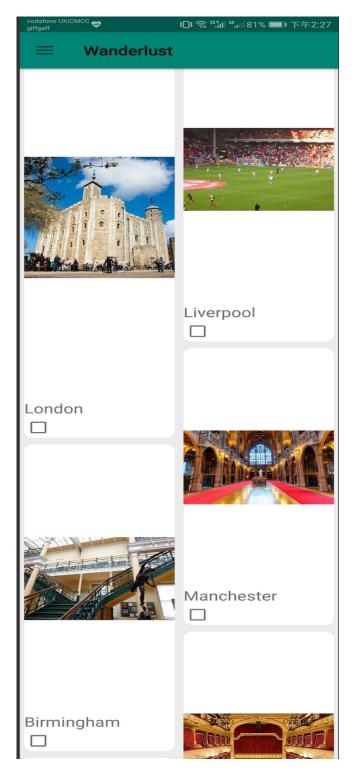

Figure4: Start your journey

Figure5: cities selection(optional)

This phase is optional. If you choose not to click any of them, the system will recommend cities from your preference. Any cities selected in this phase will be present in next activity.